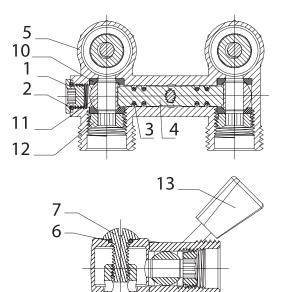

## WASHING MACHINE VALVE

| JMBERS | SIZE |
|--------|------|

| ITEM NUMBERS | SIZE     |
|--------------|----------|
| VWM-DUA-F3B  | 1/2 in.  |
| VWM-DUA-F3PA | 31/2 in. |

| NO. | DESCRIPTION | MATERIAL        |
|-----|-------------|-----------------|
| 1   | Bonnet      | Brass           |
| 2   | O-ring      | N. BR.          |
| 3   | O-ring      | N. BR.          |
| 4   | Stem        | Brass           |
| 5   | Body        | Brass           |
| 6   | O-ring      | N. BR.          |
| 7   | Screw       | Stainless steel |
| 8   | O-ring      | N. BR.          |
| 9   | Joint       | Brass           |
| 10  | Ball seat   | Teflon          |
| 11  | Ball        | Brass           |
| 12  | Bonnet      | Brass           |
| 13  | Handle      | Stainless steel |