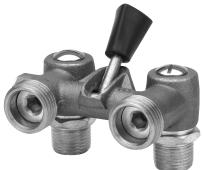

## WASHING MACHINE VALVE

| JMBERS | SIZE |
|--------|------|

| ITEM NUMBERS | SIZE     |
|--------------|----------|
| VWM-DUA-F3B  | 1/2 in.  |
| VWM-DUA-F3PA | 31/2 in. |

| NO. | DESCRIPTION | MATERIAL        |
|-----|-------------|-----------------|
| 1   | Bonnet      | Brass           |
| 2   | O-ring      | N. BR.          |
| 3   | O-ring      | N. BR.          |
| 4   | Stem        | Brass           |
| 5   | Body        | Brass           |
| 6   | O-ring      | N. BR.          |
| 7   | Screw       | Stainless steel |
| 8   | O-ring      | N. BR.          |
| 9   | Joint       | Brass           |
| 10  | Ball seat   | Teflon          |
| 11  | Ball        | Brass           |
| 12  | Bonnet      | Brass           |
| 13  | Handle      | Stainless steel |

## PHYSICAL CHARACTERISTICS

- · Connection type: Male thread
- 3/4 in. hose thread outlet
- Single lever control
- Max. temperature rating: 82° F/28° C
- Max. pressure ratings: 125 PSI